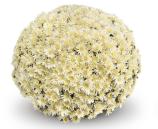

## **MULTIPLE COLORS**

Wiethop Greenhouses offers 5 colors of hardy perennial Chrysanthemums: White, Orange, Yellow, Purple, & Red (shown above) They are expected to be blooming Mid-September but this is an estimate subject to weather conditions. Individual varieties are subject to availability. Unavailable colors may be substituted.